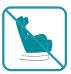

#### **Measures**

Width: -cm
Heigth: 92cm
Depth: 104cm
Seat heigth: 46cm
Arm heigth: 73cm
Back heigth: 50cm
Depth open: -cm

#### **Technical information**

Frame: Frame of pine wood and MDF

Sueat suspension: N.E.A

Back suspension: Webbing 80mm

Seat firmness: Medium Foam (white)

Seat foam: Fibre + Polyurethane 35kg

Back cushions: Fibersilk 100% Loose cushions: Fibersilk 100%