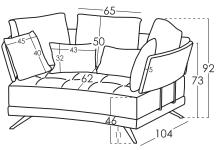

#### **Measures**

Width: -cm
Heigth: 92cm
Depth: 104cm
Seat heigth: 46cm
Arm heigth: 73cm
Back heigth: 50cm
Depth open: -cm