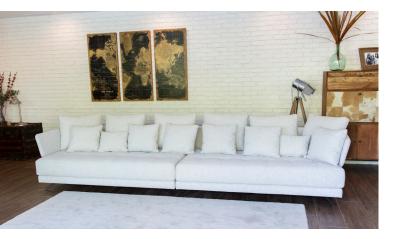

# **PACIFIC**

#### **Measures**

Width: -cm
Heigth: 92cm
Depth: 104cm
Seat heigth: 46cm
Arm heigth: 73cm
Back heigth: 50cm
Depth open: -cm

#### **Technical information**

Frame: Frame of pine wood and MDF

Sueat suspension: N.E.A

Back suspension: Webbing 80mm

Seat firmness: Medium Foam (white)

Seat foam: Fibre + Polyurethane 35kg

Back cushions: Fibersilk 100% Loose cushions: Fibersilk 100%